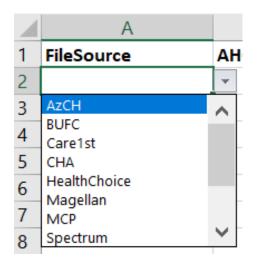

## File preparation – Naming conventions

- File names should follow the format: ReferralList\_[OrgName]\_[YYYYMM].xlsx
  - OrgName: Name of the organization submitting the file
    - Allowable values:

| AzCH         | MCP       |
|--------------|-----------|
| BUFC         | Spectrum  |
| Care1st      | SWBHS     |
| СНА          | Terros    |
| HealthChoice | UHC       |
| Magellan     | Vallewise |