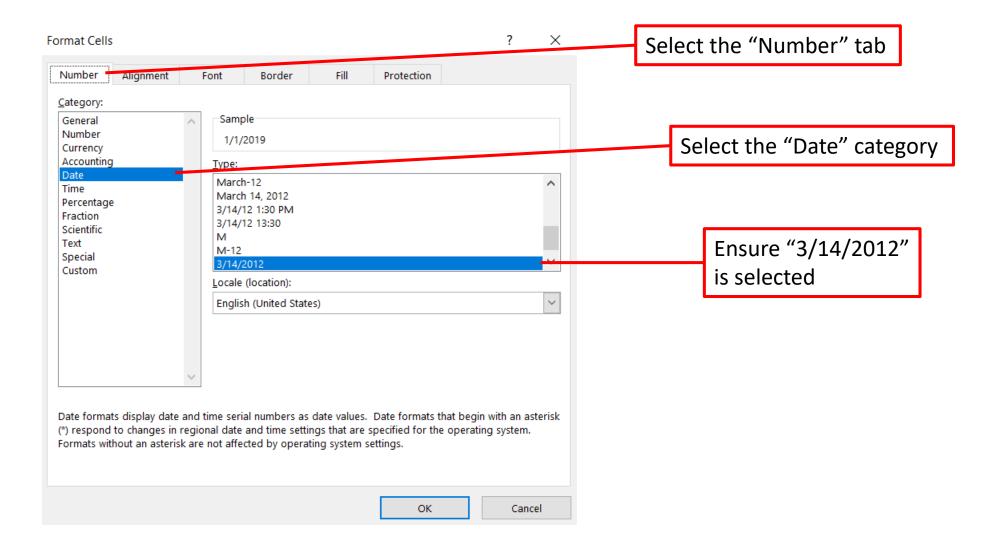

#### File preparation – Data elements

- Save referral lists as Excel (.xlsx) files
- Include the following columns
  - FileSource: Organization sending the referral list
  - AHCCCS\_ID: A# for individual referred to a TI-Justice clinic
  - **ReferralDate:** Date member was referred to a TI-Justice clinic
    - Use the "3/14/2012" date format
  - **ReferralSource:** Organization/entity that referred the member
  - **ReferralTo:** TI-Justice organization that the member was referred to
- Name the sheet **ReferralList**

## File preparation – ReferralDate format