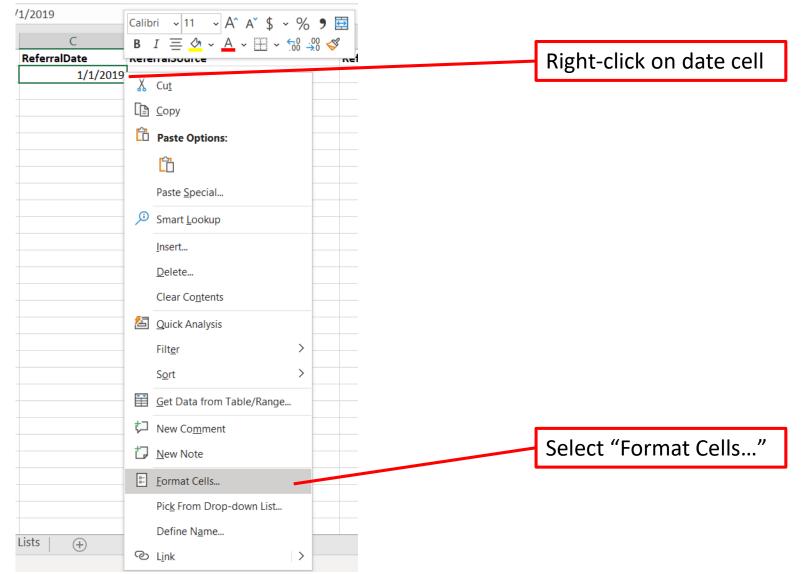

|                |            |
| 5 |            |           |              |                |            |



| D                                             |     |  |
|-----------------------------------------------|-----|--|
| ReferralSource                                | Ref |  |
| Member's PO                                   | -   |  |
| Member's PO                                   |     |  |
| Plans/ Release Planners                       |     |  |
| Courts/ Jails                                 |     |  |
| Other Providers/ Self-Referral/ Word of Mouth |     |  |

| E          |   |
|------------|---|
| ReferralTo |   |
| СНА        | - |
| CHA        |   |
| Spectrum   |   |
| SWBHS      |   |
| Terros     |   |
| Valleywise |   |

## File preparation – ReferralDate format



## File preparation – ReferralDate format



## File preparation – Naming conventions

- File names should follow the format: ReferralList\_[OrgName]\_[YYYYMM].xlsx
  - OrgName: Name of the organization submitting the file
    - Allowable values:

| AzCH         | MCP       |
|--------------|-----------|
| BUFC         | Spectrum  |
| Care1st      | SWBHS     |
| СНА          | Terros    |
| HealthChoice | UHC       |
| Magellan     | Vallewise |

- YYYYMM: Month and year of the most recent data in the file
  - If the file includes referrals made through 30 Sep 2020, then this value would be 202009
- Example: ReferralList\_HealthChoice\_202101.xlsx

## File submission

- Please submit files by the 15<sup>th</sup> of each month
- Instructions on how to submit files via SFTP can be found o