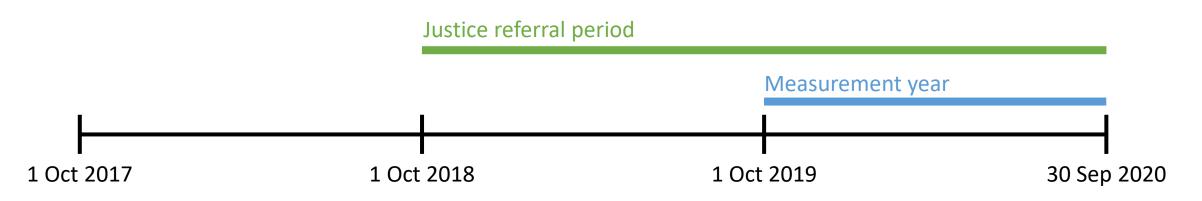

## Referrals are used for member attribution

- Members will be included in a Justice organization's denominator if:
  - They meet all measure-specific denominator criteria (e.g., minimum enrollment, qualifying services, etc.), AND
  - They were referred to the organization within the 2 years prior to the end of the measurement year
- Example: Measurement year 202009